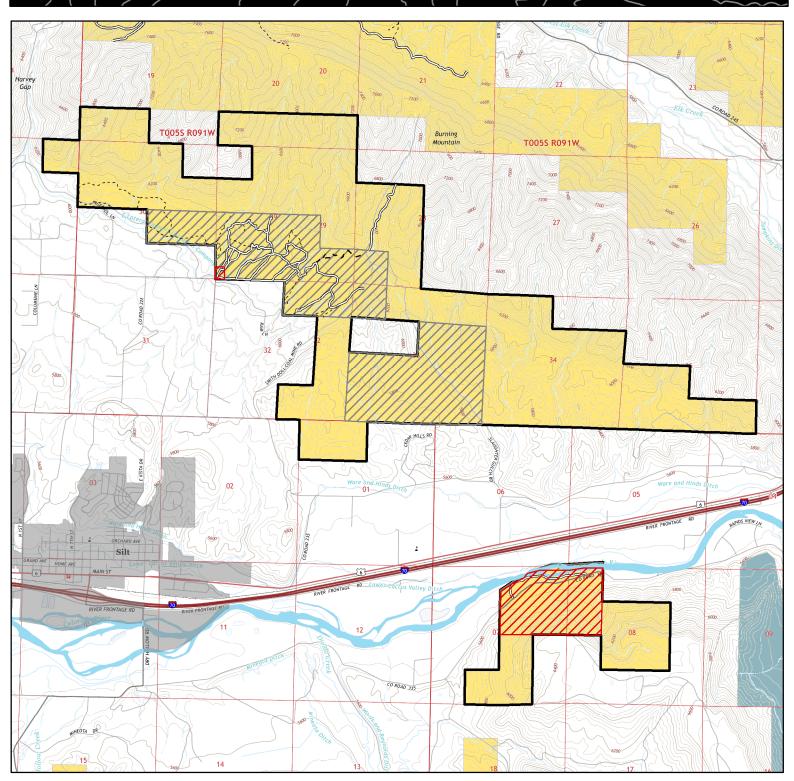

## Silt Mesa ERMA-Colorado River Valley Field Office

## **BLM Routes**

- ·Open to ATV (<50 in), Motorcycles, Bikes, Hikers, & Equestrians ☑No Camping
- --- Open to Hikers, Equestrian, and Livestock
- -Open to all Modes of Transportation

- ■Silt Mesa ERMA
- ☑ Firearm Use Restriction Area

## **Land Ownership**

- **Bureau of Land Management**
- Private
- State Wildlife Area

No warranty is made by the Bureau of Land Management as to the accuracy, reliability, or completeness of these data for individual use or aggregate use with other data, or for the purposes not intended by the BLM. Spatial information may not meet National Map Accuracy Standards. This information may be updated without notification.