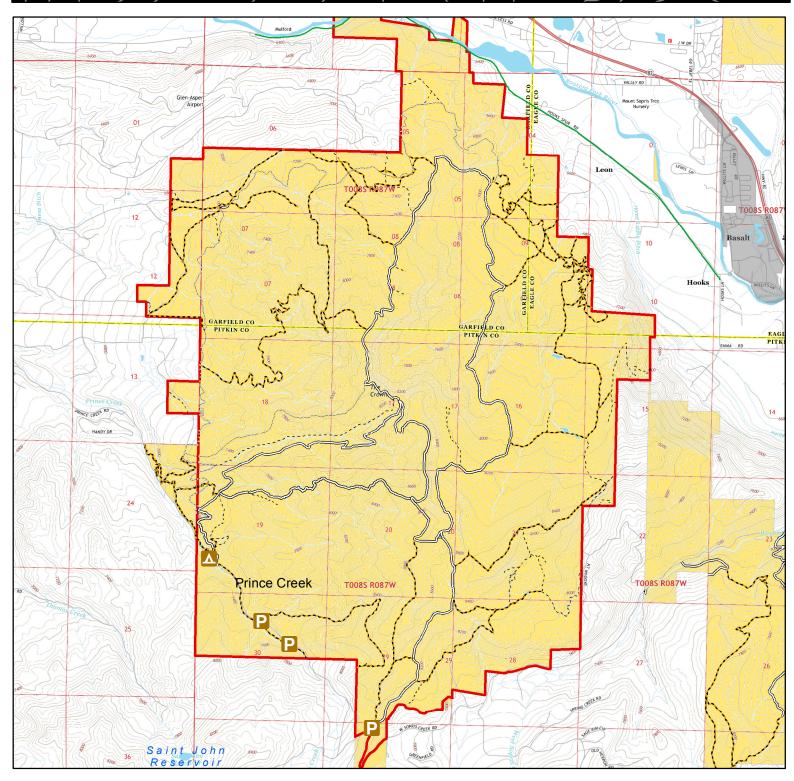

## COLORADO

## he Crown SRMA- Colorado River Valley Field Office

Campground BLM Routes

Parking

-- Open to Bikes, Hikers, Equestrians

-- Open to Hikers, Equestrian, and Livestock

Open to Motorcycles, Bikes, Hikers, & Equestrians - State Wildlife Area

— Open to all Modes of Transportation

Rio Grande Trail

**Land Ownership** 

Bureau of Land Management

No warranty is made by the Bureau of Land Management as to the accuracy, reliability, or completeness of these data for individual use or aggregate use with other data, or for the purposes not intended by the BLM. Spatial information may not meet National Map Accuracy Standards. This information may be updated without notification.